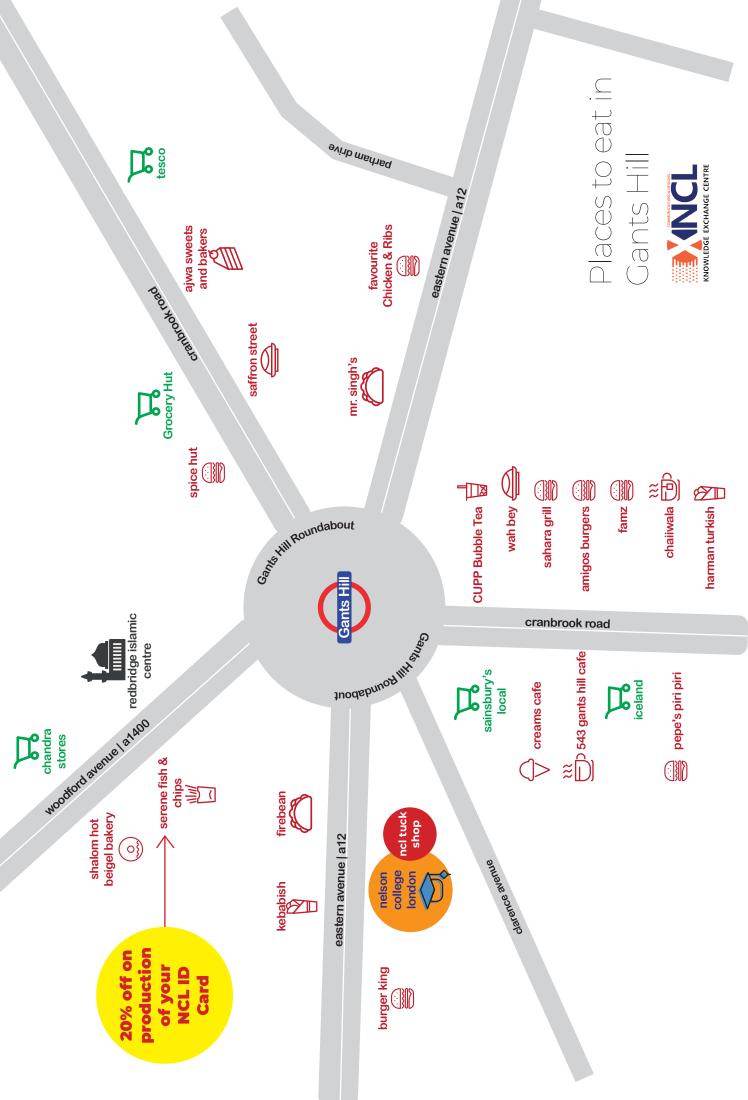

**NCL Careers Hub** 



**KEC Website** 



**KEC Sharepoint** 

# Connect with us











# LOOK OUT FOR OUR INFOGRAPHICS SHEETS



REASONABLE
ADJUSTMENTS

The College is committed to addressing any individual support requirements and moking reasonable adjustments to ensure that students angly College experience and achieve their full potential.

Such adjustments will criste from a ledentified need relating to the relevant disability, which will be determined during the one to one meeting with the blookibil support officer and with support of evidence submitted by the applicant/budent.

Examples of Adjustment:

Reasonable extension in assignment submission Provision of rest periods:

Provision of rest periods:

Examples of them of specialist equipment
Provision of rest periods:









# Nelson College London INFORMATION PACK nelsoncollege.ac.uk